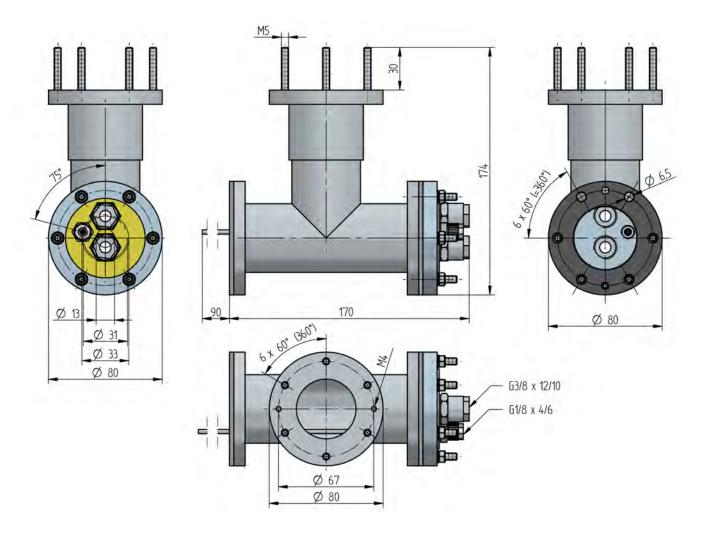

# **Technical Data T-Adapter for Purge and Injector Acceleration**

Fig. 1 T-adapter for probe mounting for purge operation and injector acceleration (in mm)

Fig. 2 T-adapter with coiled heating conductor, pneumatic connections, outer insulation and graphite sealing for purge operation and injector acceleration

# **Technical Data T-Adapter for Purge and Injector Acceleration**

| T-adapter for probe mounting for purge operation inside/outside |                                                             |  |
|-----------------------------------------------------------------|-------------------------------------------------------------|--|
| Version                                                         | T-adapter, incl. pneumatic connections and graphite sealing |  |
| Dimensions (H x W x D)                                          | 174 x 170 x 80 mm   6.85 x 6.69 x 3,15" in                  |  |
| Weight                                                          | 2.15 kg   4.74 lb                                           |  |
| Material                                                        | stainless steel 1.4571/1.4404                               |  |
| Hose connections                                                | 2x 12/10 mm   0.47/0.39"in                                  |  |

| T-adapter for probe mounting for purge operation inside/outside, heated |                                                                                                         |  |
|-------------------------------------------------------------------------|---------------------------------------------------------------------------------------------------------|--|
| Version                                                                 | T-adapter, incl. coiled heating conductor, pneumatic connections, outer insulation and graphite sealing |  |
| Material                                                                | stainless steel 1.4571/1.4004                                                                           |  |
| Dimensions (W x H x ∅)                                                  | 174 x 170 x 80 mm   6.85 x 6.69 x 3,15" in                                                              |  |
| Weight                                                                  | 3.4 kg   7.5 lb                                                                                         |  |
| Hose connections                                                        | 2x 12/10 mm   0.47 x 0.39 "in                                                                           |  |

| Heating                     |                 |
|-----------------------------|-----------------|
| Power supply voltage        | 230 VAC/140 W   |
| Maximum heating temperature | 220 °C   428 °F |
| Connecting pipework length  | 2 m   6.6 ft    |