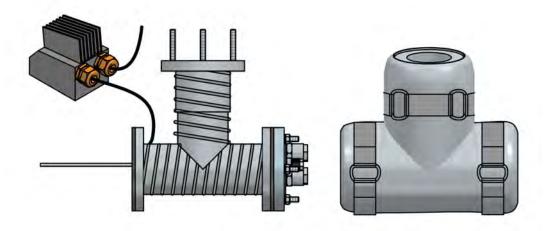

# **Technical Data T-Adapter for Purge and Injector Acceleration**

Fig. 1 T-adapter for probe mounting for purge operation and injector acceleration (in mm)

Fig. 2 T-adapter with coiled heating conductor, pneumatic connections, outer insulation and graphite sealing for purge operation and injector acceleration

| T-adapter for probe mounting for purge operation inside/outside, heated |                                                                                                         |  |
|-------------------------------------------------------------------------|---------------------------------------------------------------------------------------------------------|--|
| Version                                                                 | T-adapter, incl. coiled heating conductor, pneumatic connections, outer insulation and graphite sealing |  |
| Material                                                                | stainless steel 1.4571/1.4004                                                                           |  |
| Dimensions (W x H x ∅)                                                  | 174 x 170 x 80 mm   6.85 x 6.69 x 3,15" in                                                              |  |
| Weight                                                                  | 3.4 kg   7.5 lb                                                                                         |  |
| Hose connections                                                        | 2x 12/10 mm   0.47 x 0.39 "in                                                                           |  |